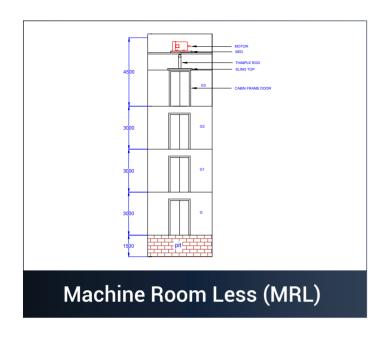

### LIFT WELL AND CAR SIZES IN MM MACHINE ROOMLESS

| CAPACITY                  | DOOR      | CAR<br>W | INSIDE<br>D | LIFT<br>W | <b>WELL</b><br>D | ENT<br>CAR (W) | TRANCE<br>LANDING (W) | HEAD ROOM<br>H |
|---------------------------|-----------|----------|-------------|-----------|------------------|----------------|-----------------------|----------------|
| 6 Passenger<br>(408 kgs)  | MANUAL    | 1200     | 900         | 2000      | 1350             | 700            | 700                   | 4880           |
|                           | AUTOMATIC | 1200     | 900         | 2100      | 1500             | 700            | 700                   | 4880           |
| 8 Passenger<br>(544 kgs)  | MANUAL    | 1200     | 1200        | 2000      | 1500             | 800            | 800                   | 4880           |
|                           | AUTOMATIC | 1200     | 1200        | 2100      | 1700             | 800            | 800                   | 4880           |
| 10 Passenger<br>(680 kgs) | MANUAL    | 1400     | 1300        | 2300      | 1600             | 800            | 800                   | 4880           |
|                           | AUTOMATIC | 1400     | 1300        | 2300      | 1800             | 800            | 800                   | 4880           |
| 13 Passenger<br>(844 kgs) | MANUAL    | 1700     | 1300        | 2600      | 1600             | 900            | 900                   | 4880           |
|                           | AUTOMATIC | 1700     | 1300        | 2600      | 1800             | 900            | 900                   | 4880           |