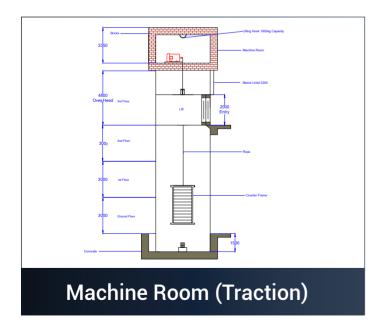

### LIFT WELL AND CAR SIZES IN MM MACHINE ROOMLESS

| CAPACITY                  | DOOR      | CAR<br>W | INSIDE<br>D | LIFT<br>W | <b>WELL</b><br>D | ENT<br>CAR (W) | TRANCE<br>LANDING (W) | HEAD ROOM<br>H |
|---------------------------|-----------|----------|-------------|-----------|------------------|----------------|-----------------------|----------------|
| 6 Passenger<br>(408 kgs)  | MANUAL    | 1200     | 900         | 2000      | 1350             | 700            | 700                   | 4880           |
|                           | AUTOMATIC | 1200     | 900         | 2100      | 1500             | 700            | 700                   | 4880           |
| 8 Passenger<br>(544 kgs)  | MANUAL    | 1200     | 1200        | 2000      | 1500             | 800            | 800                   | 4880           |
|                           | AUTOMATIC | 1200     | 1200        | 2100      | 1700             | 800            | 800                   | 4880           |
| 10 Passenger<br>(680 kgs) | MANUAL    | 1400     | 1300        | 2300      | 1600             | 800            | 800                   | 4880           |
|                           | AUTOMATIC | 1400     | 1300        | 2300      | 1800             | 800            | 800                   | 4880           |
| 13 Passenger<br>(844 kgs) | MANUAL    | 1700     | 1300        | 2600      | 1600             | 900            | 900                   | 4880           |
|                           | AUTOMATIC | 1700     | 1300        | 2600      | 1800             | 900            | 900                   | 4880           |