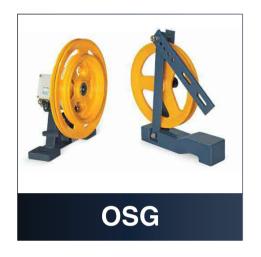

#### **SAFETY SYSTEMS**

- > VVF
- Sensor
- Limit Switch
- Emergency Light & Alarm

- >> OSG
- Handle
- Stop Switch
- Safety Instruction Board

- >> ARD
- >> Fire Man
- Attendant Key
- Door Open Key